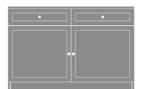

## lancaster Media Console With Shelves – 60"W

The Lancaster Media Console collection provides various cabinet base options from which to choose, allowing for a custom look in common areas. There are several to choose from including the 2-door, 2-drawer base with one adjustable shelf and a 2-door and 4-door, no drawer version with two open shelves with a data grommet for electronics. Other four door versions are available in two sizes and have 2 or 4 drawers.