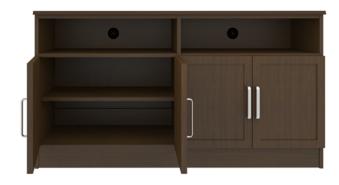

## lancaster Media Console With Shelves – 60"W

The Lancaster Media Console collection provides various cabinet base options from which to choose, allowing for a custom look in common areas. There are several to choose from including the 2-door, 2-drawer base with one adjustable shelf and a 2-door and 4-door, no drawer version with two open shelves with a data grommet for electronics. Other four door versions are available in two sizes and have 2 or 4 drawers.

Features

Door Hinges 100° self-closing, kitchen- Unit includes adjustable grade Blum<sup>®</sup> Euro Hinges enclosed shelves. provide a smooth motion.

**Adjustable Shelf** 

**Optional Drawers** Drawers are available and are optional.