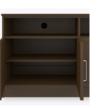

## lancaster Media Console With Shelves – 60"W

The Lancaster Media Console collection provides various cabinet base options from which to choose, allowing for a custom look in common areas. There are several to choose from including the 2-door, 2-drawer base with one adjustable shelf and a 2-door and 4-door, no drawer version with two open shelves with a data grommet for electronics. Other four door versions are available in two sizes and have 2 or 4 drawers.

Model: LAMUC04S60 60W 18D 32H

**Durable Finish** Kwalu's proprietary finish doesn't have any of the drawbacks of wood. The finish is moisture impervious, easy to clean and maintenance-free.

**Chamfered Frames** The raised overlay on this collection adds a classic style feature.