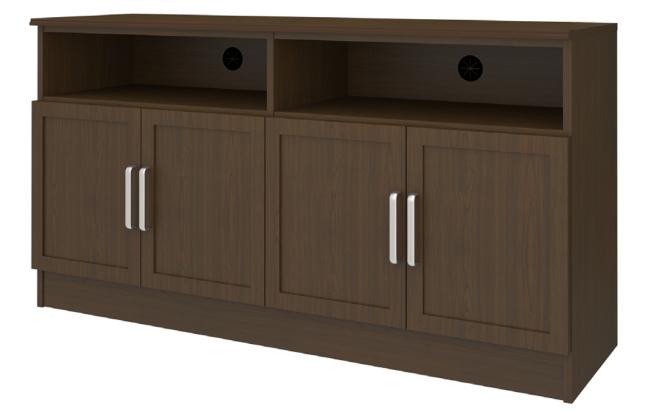

## lancaster Media Console With Shelves – 60"W

The Lancaster Media Console collection provides various cabinet base options from which to choose, allowing for a custom look in common areas. There are several to choose from including the 2-door, 2-drawer base with one adjustable shelf and a 2-door and 4-door, no drawer version with two open shelves with a data grommet for electronics. Other four door versions are available in two sizes and have 2 or 4 drawers.

Model: LAMUC04S60 60W 18D 32H

**Durable Finish** Kwalu's proprietary finish doesn't have any of the drawbacks of wood. The finish is moisture impervious, easy to clean and maintenance-free.

**Chamfered Frames** The raised overlay on this collection adds a classic style feature.