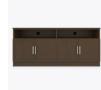

## lancaster Media Console With Shelves – 60"W

The Lancaster Media Console collection provides various cabinet base options from which to choose, allowing for a custom look in common areas. There are several to choose from including the 2-door, 2-drawer base with one adjustable shelf and a 2-door and 4-door, no drawer version with two open shelves with a data grommet for electronics. Other four door versions are available in two sizes and have 2 or 4 drawers.

**Optional Widths** Choose from 3 optional widths - 48", 60" or 72".

LAMUC22S48 48W 18D 32H

LAMUC02S48 48W 18D 32H

LAMUC44S72

72W 18D 32H

LAMUC04S72 72W 18D 32H

LAMUC04S60

60W 18D 32H