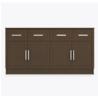

## lancaster Media Console With Shelves – 60"W

The Lancaster Media Console collection provides various cabinet base options from which to choose, allowing for a custom look in common areas. There are several to choose from including the 2-door, 2-drawer base with one adjustable shelf and a 2-door and 4-door, no drawer version with two open shelves with a data grommet for electronics. Other four door versions are available in two sizes and have 2 or 4 drawers.

**Optional Widths** Choose from 3 optional widths - 48", 60" or 72".

LAMUC22S48 48W 18D 32H

LAMUC02S48 48W 18D 32H

LAMUC44S72

72W 18D 32H

LAMUC04S72 72W 18D 32H

LAMUC04S60

60W 18D 32H